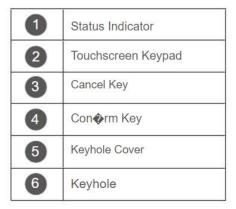

## **Exterior Assembly**

You will have selected a four-digit entry code upon completing your reservation. The Phillips locks are programed with this code. First, tap the touch screen to awaken the lock. Enter your code. You will hear a corresponding beep with each number entered. Press the confirm key (4).

To lock the door, awaken the lock by tapping the screen. Then press the confirm key (4).