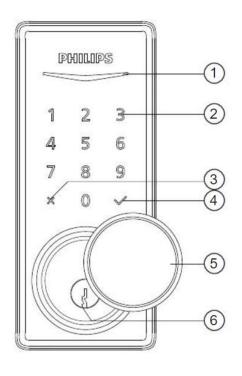

## **Exterior Assembly**

You will have selected a four-digit entry code upon completing your reservation. The Phillips locks are programed with this code. First, tap the touch screen to awaken the lock. Enter your code. You will hear a corresponding beep with each number entered. Press the confirm key (4).

To lock the door, awaken the lock by tapping the screen. Then press the confirm key (4).